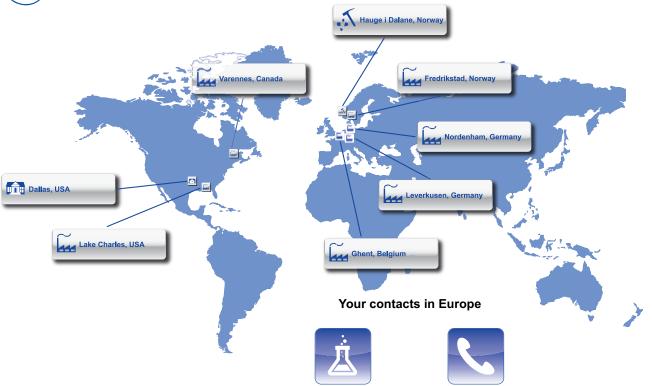

# **KRONOS Worldwide**

The KRONOS group is one of the world's leading manufacturers of titanium dioxide and has been operating as an international company for more than a 100 years.

KRONOS manufacturing sites are located in five countries on two continents, with European sites at Leverkusen and Nordenham/Germany, Fredrikstad/ Norway and Ghent/Belgium, and North American sites at Lake Charles, Louisiana/USA, and Varennes, Quebec/Canada.

The current annual production capacity is approximately 550,000 tonnes TiO<sub>2</sub>. The company has its own ilmenite mine in Hauge i Dalane/Norway, a key raw material in the sulphate process.

Our manufacturing sites are certified according to ISO 9001, and partly according to ISO 14001, ISO 50001 and other site-specific requirements. Our most recent ISO certificates are provided for download on the KRONOS website.