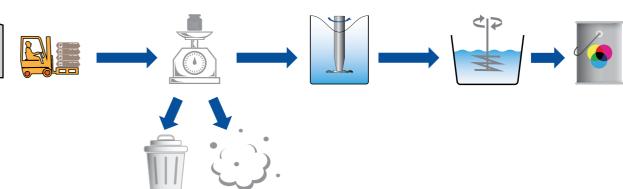

n (no colour and viscosity shifts)
- Less off-spec batches
- Best hiding power and tinting strength
- Post-addition of dispersed TiO<sub>2</sub> is possible!

# Flexibility and capacity gain:

- No more limitations to plant capacity due to powder handling & dispersion
- Higher through-put leading to an increase in plant capacity
- More production flexibility allowing to react to orders at any quantity.

# Improved working environment:

- Due to the classification of TiO<sub>2</sub> powder in 2021, dust extraction systems and personal protection for work-force are required.
   KRONOS slurries are not affected by this classification.
  - Elimination of bag handling and disposal
    - Safe, dust-free and clean working environment in paint production.



# **Conventional production process**



# **Innovative production process**





# The new KRONOS European slurry product portfolio

Untreated TiO, Slurry for interior applications Surface-treated TiO, Slurry for exterior applications

**KRONOS 4045** 

FDA approved slurry based on untreated TiO<sub>2</sub>

Universal **KRONOS 4390** based on KRONOS 2190

**Premium KRONOS 4320** based on KRONOS 2310

# **Applications**

| KRONOS 4045                                      | KRONOS 4390                                | KRONOS 4320                           |  |
|--------------------------------------------------|--------------------------------------------|---------------------------------------|--|
| Paper mass (pulp)                                | Decorative coatings, interior and exterior | Premium decorative coatings, exter